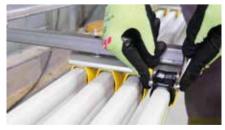

Easy and secure connection self-breaking screws for optimum connection. You can take down a busbar system ELITE by MOBILIS at any time.

Ouick and easy assembly just clip the bars into the self aligning sliding hangers.

The stainless tracks and aluminium conductors ensure a better conductivity.

Quick and easy assembly -Just clip the bars into the selfaligning sliding hangers.

Safety, reliability, durability

Straight line, 4 poles, 40A or 60A and tight space? This multiconductor system is the economical and technical solution, rapidly available. INNO by MOBILIS is THE solution for straight lines.