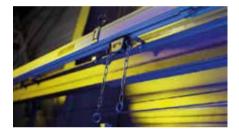

Easy and secure connection self-breaking screws for optimum connection. You can take down a busbar system ELITE by MOBILIS at any time.

Ouick and easy assembly just clip the bars into the self aligning sliding hangers.

The stainless tracks and aluminium conductors ensure a better conductivity.

Quick and easy assembly -Just clip the bars into the selfaligning sliding hangers.

Safety, reliability, durability

Straight line, 4 poles, 40A or 60A and tight space? This multiconductor system is the economical and technical solution, rapidly available. INNO by MOBILIS is THE solution for straight lines.