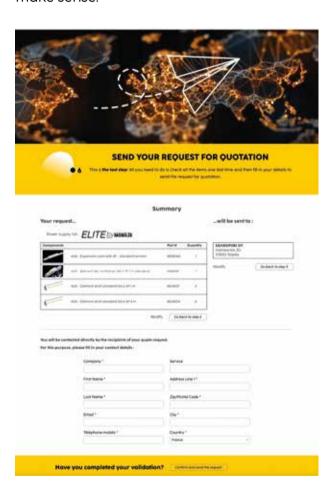

# QUOTE REQUEST ONLINE

Need to build or renovate a line? In six steps you will put together a quotation request and send it to the distributor of your choice.

According to the information you provide, we recommend the range(s) that best fit to your requirements.

From a list of essential components for your configuration, you then select the items that make sense.

The final step is to review the RFQ, fill in your contact details and send the request.