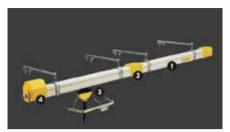

## **AT A GLANCE**

Challenging requirements?
Special environment (temperature, dust)?
ELITE by MOBILIS is the most versatile product of the range.

Curves, loops, transfers ... are possible with its numerous options. Multiconductors 4 or 5 poles busbars are also available in high temperature or with rubber gaskets for dusty environments.

The solution for the most various applications from 20 to 200A.

Easy to set up - select 9 components to get a complete electrified line.

Curves, loops, transfers ... are possible with its numerous options.

#### **ELITE by MOBILIS - maximum versatility** and modularity

Conductor bar systems ELITE by MOBILIS are mainly used to deliver power to:

- · Cranes
- · Jibs and hoists
- · Automated storage
- · Tasksaver systems
- · Theatre stages
- · Wastewater treatment or composting plants
- · Or many other applications inside or outside