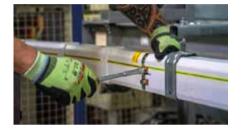

Easy and secure connection self-breaking screws for optimum connection. You can take down a busbar system ELITE by MOBILIS at any time.

Ouick and easy assembly just clip the bars into the self aligning sliding hangers.

The stainless tracks and aluminium conductors ensure a better conductivity.

Quick and easy assembly -Just clip the bars into the selfaligning sliding hangers.

Safety, reliability, durability

Straight line, 4 poles, 40A or 60A and tight space? This multiconductor system is the economical and technical solution, rapidly available. INNO by MOBILIS is THE solution for straight lines.