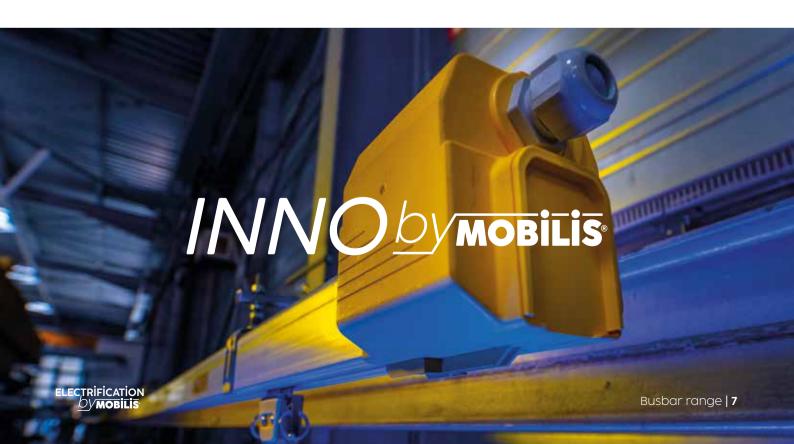

The stainless tracks and aluminium conductors ensure a better conductivity.

Quick and easy assembly -Just clip the bars into the selfaligning sliding hangers.

Safety, reliability, durability

Straight line, 4 poles, 40A or 60A and tight space? This multiconductor system is the economical and technical solution, rapidly available. INNO by MOBILIS is THE solution for straight lines.