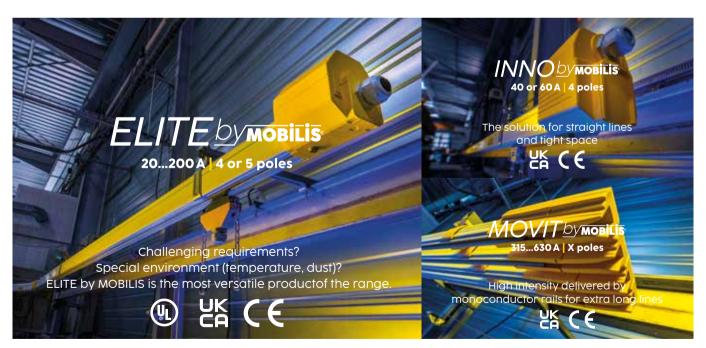

## **AT A GLANCE**

Challenging requirements?
Special environment (temperature, dust)?
ELITE by MOBILIS is the most versatile product of the range.

Curves, loops, transfers ... are possible with its numerous options. Multiconductors 4 or 5 poles busbars are also available in high temperature or with rubber gaskets for dusty environments.

The solution for the most various applications from 20 to 200A.

Easy to set up - select 9 components to get a complete electrified line.

Curves, loops, transfers ... are possible with its numerous options.

2024 - the ELITE by **MOBILIS** range has been awarded **UL** certification.

High intensity delivered by monoconductor rails for extra long lines? MOVIT by MOBILIS is the most suitable solution for this type of project, from 315A to 630A.

Suitable for long workshops build lines up to 250 m without an expansion joint.

Easy to set up - 9 components are all you need.

The monoconductor system to use for high amperages with as many poles as needed.

The stainless tracks and aluminium conductors ensure a better conductivity.

Quick and easy assembly -Just clip the bars into the selfaligning sliding hangers.

Safety, reliability, durability

Straight line, 4 poles, 40A or 60A and tight space? This multiconductor system is the economical and technical solution, rapidly available. INNO by MOBILIS is THE solution for straight lines.