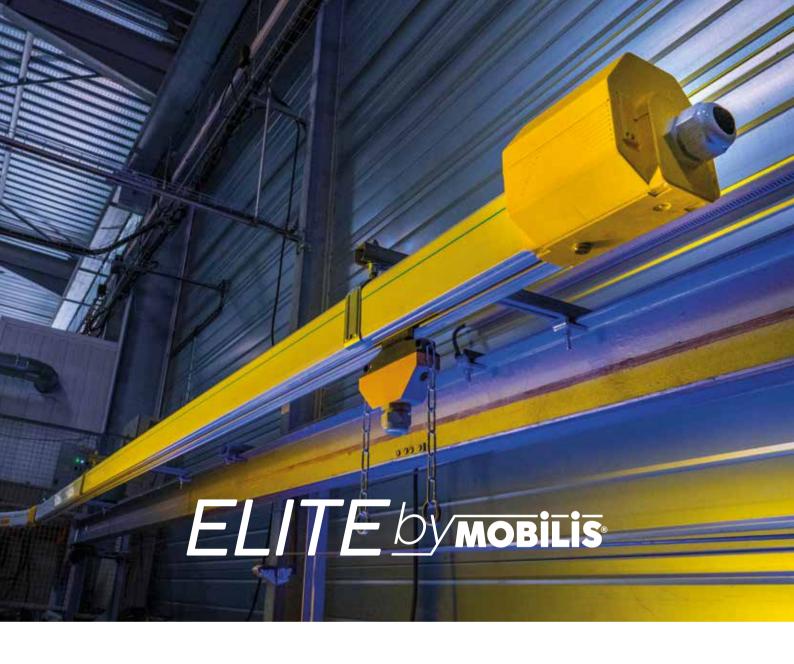

ELECTRIFICATION MOBILIS®

## **AT A GLANCE**

Challenging requirements?
Special environment (temperature, dust)?
ELITE by MOBILIS is the most versatile product of the range.

Curves, loops, transfers ... are possible with its numerous options. Multiconductors 4 or 5 poles busbars are also available in high temperature or with rubber gaskets for dusty environments.

#### **ELITE by MOBILIS - maximum versatility** and modularity

Conductor bar systems ELITE by MOBILIS are mainly used to deliver power to:

- · Cranes
- · Jibs and hoists
- · Automated storage
- · Tasksaver systems
- · Theatre stages
- · Wastewater treatment or composting plants
- · Or many other applications inside or outside