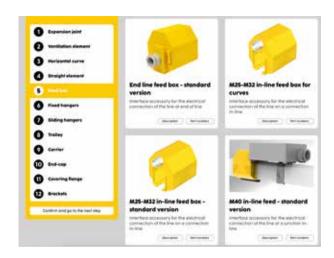

# QUOTE REQUEST ONLINE

Need to build or renovate a line? In six steps you will put together a quotation request and send it to the distributor of your choice.

According to the information you provide, we recommend the range(s) that best fit to your requirements.

From a list of essential components for your configuration, you then select the items that make sense.

The final step is to review the RFQ, fill in your contact details and send the request.