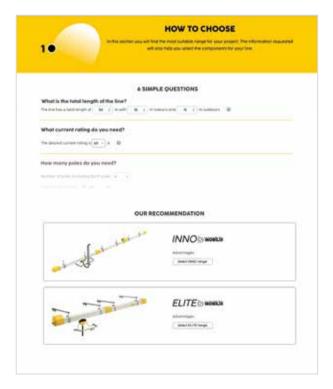

# QUOTE REQUEST ONLINE

Need to build or renovate a line? In six steps you will put together a quotation request and send it to the distributor of your choice.

According to the information you provide, we recommend the range(s) that best fit to your requirements.

From a list of essential components for your configuration, you then select the items that make sense.

The final step is to review the RFQ, fill in your contact details and send the request.