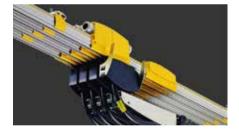

Easy and secure connection self-breaking screws for optimum connection. You can take down a busbar system ELITE by MOBILIS at any time.

Ouick and easy assembly just clip the bars into the self aligning sliding hangers.

The stainless tracks and aluminium conductors ensure a better conductivity.

Quick and easy assembly -Just clip the bars into the selfaligning sliding hangers.

Safety, reliability, durability

Straight line, 4 poles, 40A or 60A and tight space? This multiconductor system is the economical and technical solution, rapidly available. INNO by MOBILIS is THE solution for straight lines.