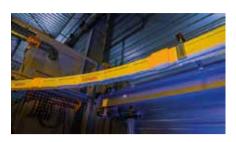

The busbars are for use indoors as well as outdoors.

#### Safety, reliability, durability

The specific profile of the rail provides stability to the line and is IP23 rated so it is finger safe and resistant to rain. Upkeep requirements are minimized providing lower installation and lifetime maintenance costs.