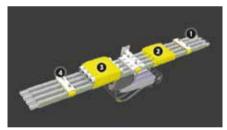

#### Modular systems

- · Tailor made curved systems
- · High temperature version (+75°C)
- · Protection lips for dusty environment
- And: ventilation element, interruption element, introduction gate, transfert elements, maintenance tools

#### **ELITE by MOBILIS - maximum versatility** and modularity

Conductor bar systems ELITE by MOBILIS are mainly used to deliver power to:

- · Cranes
- · Jibs and hoists
- · Automated storage
- · Tasksaver systems
- · Theatre stages
- · Wastewater treatment or composting plants
- · Or many other applications inside or outside

#### Safety, reliability, durability

The specific profile of the rail provides stability to the line and is IP23 rated so it is finger safe and resistant to rain. Upkeep requirements are minimized providing lower installation and lifetime maintenance costs.