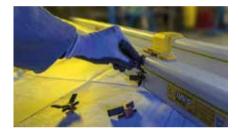

Easy and secure connection self-breaking screws for optimum connection. You can take down a busbar system ELITE by MOBILIS at any time.

Ouick and easy assembly just clip the bars into the self aligning sliding hangers.

Meets economical and technical requirements of manufacturers, installers or end users.

Easy to set up - 10 components are all you need.

Quick delivered, at the best price.

Easy to set, even in tight spaces. No tools are required for the reusable connections.