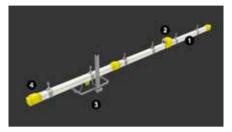

#### Modular systems

- · Tailor made curved systems
- · High temperature version (+75°C)
- · Protection lips for dusty environment
- And: ventilation element, interruption element, introduction gate, transfert elements, maintenance tools

#### **ELITE by MOBILIS - maximum versatility** and modularity

Conductor bar systems ELITE by MOBILIS are mainly used to deliver power to:

- · Cranes
- · Jibs and hoists
- · Automated storage
- · Tasksaver systems
- · Theatre stages
- · Wastewater treatment or composting plants
- · Or many other applications inside or outside

#### Safety, reliability, durability

The specific profile of the rail provides stability to the line and is IP23 rated so it is finger safe and resistant to rain. Upkeep requirements are minimized providing lower installation and lifetime maintenance costs.