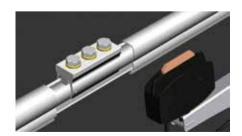

Easy and secure connection self-breaking screws for optimum connection. You can take down a busbar system ELITE by MOBILIS at any time.

Ouick and easy assembly just clip the bars into the self aligning sliding hangers.

The stainless tracks and aluminium conductors ensure a better conductivity.

Quick and easy assembly -Just clip the bars into the selfaligning sliding hangers.

Safety, reliability, durability

Straight line, 4 poles, 40A or 60A and tight space? This multiconductor system is the economical and technical solution, rapidly available. INNO by MOBILIS is THE solution for straight lines.