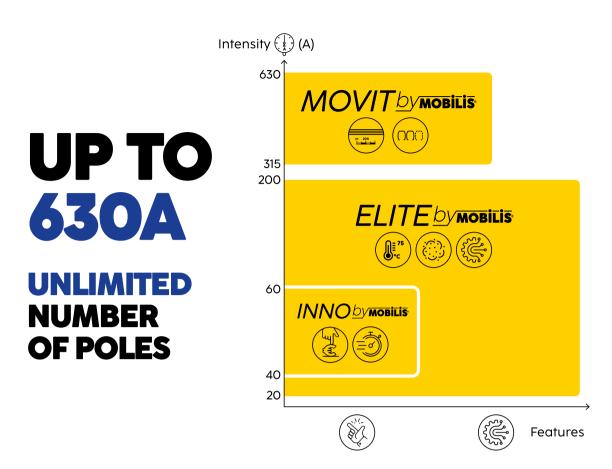

2024 - the ELITE by **MOBILIS** range has been awarded **UL** certification.

High intensity delivered by monoconductor rails for extra long lines? MOVIT by MOBILIS is the most suitable solution for this type of project, from 315A to 630A.

Suitable for long workshops build lines up to 250 m without an expansion joint.

Easy to set up - 9 components are all you need.

The monoconductor system to use for high amperages with as many poles as needed.

The stainless tracks and aluminium conductors ensure a better conductivity.

Quick and easy assembly -Just clip the bars into the selfaligning sliding hangers.

Safety, reliability, durability

Straight line, 4 poles, 40A or 60A and tight space? This multiconductor system is the economical and technical solution, rapidly available. INNO by MOBILIS is THE solution for straight lines.

Meets economical and technical requirements of manufacturers, installers or end users.

Easy to set up - 10 components are all you need.

Quick delivered, at the best price.

Easy to set, even in tight spaces. No tools are required for the reusable connections.