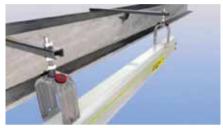

Easy and secure connection self-breaking screws for optimum connection. You can take down a busbar system ELITE by MOBILIS at any time.

Ouick and easy assembly just clip the bars into the self aligning sliding hangers.

The stainless tracks and aluminium conductors ensure a better conductivity.

Quick and easy assembly -Just clip the bars into the selfaligning sliding hangers.

Safety, reliability, durability

Straight line, 4 poles, 40A or 60A and tight space? This multiconductor system is the economical and technical solution, rapidly available. INNO by MOBILIS is THE solution for straight lines.